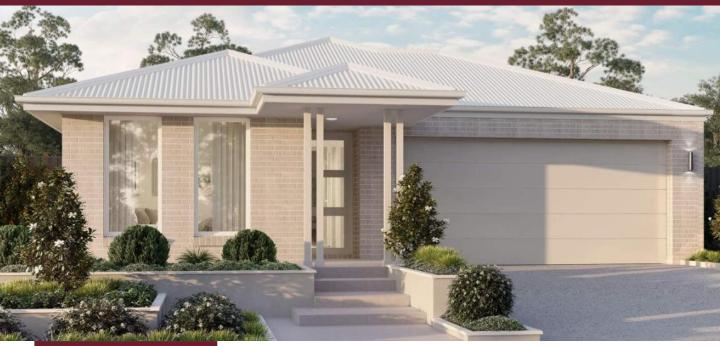

## House & Land Package

LOT 756 | LOT SIZE 406M² | PORTO

**⊨4 ≟2 ଛ2** 

\$702,000\*

HOUSE & LAND PACKAGE

## **Inclusions**

- Choice of Stirling or Norfolk façade (Stirling pictured)
- 2.55m ceiling height throughout
- Kitchen overhead cupboards
- 20mm stone kitchen benchtop
- 900mm oven, hotplate and canopy rangehood
- Hobless showers with semi frameless glass doors
- Reverse cycle ducted air conditioning
- Alfresco under main roof
- Flooring throughout
- LED lighting
- Double glazed windows
- Wall insulation to all internal and external walls. Upgraded roof insulation
- 6.6kw solar
- And much more!