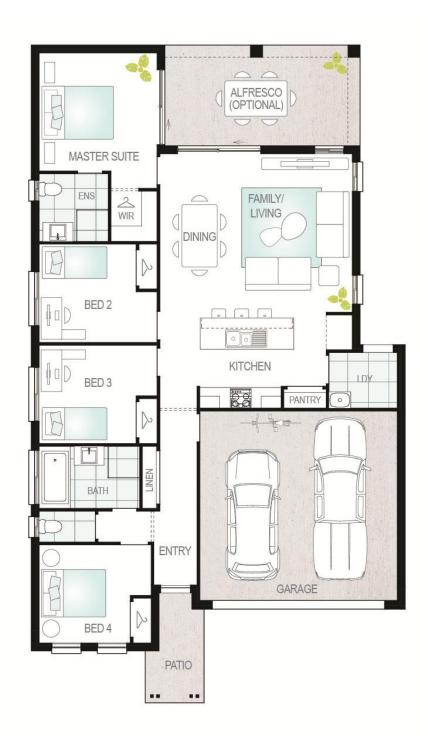

## House & Land Package

LOT 756 | LOT SIZE 406M² | PORTO

**⊨4 ≟2 ଛ2** 

\$702,000\*

HOUSE & LAND PACKAGE

## **Inclusions**

- Choice of Stirling or Norfolk façade (Stirling pictured)
- 2.55m ceiling height throughout
- Kitchen overhead cupboards
- 20mm stone kitchen benchtop
- 900mm oven, hotplate and canopy rangehood
- Hobless showers with semi frameless glass doors
- Reverse cycle ducted air conditioning
- Alfresco under main roof
- Flooring throughout
- LED lighting
- Double glazed windows
- Wall insulation to all internal and external walls. Upgraded roof insulation
- 6.6kw solar
- And much more!