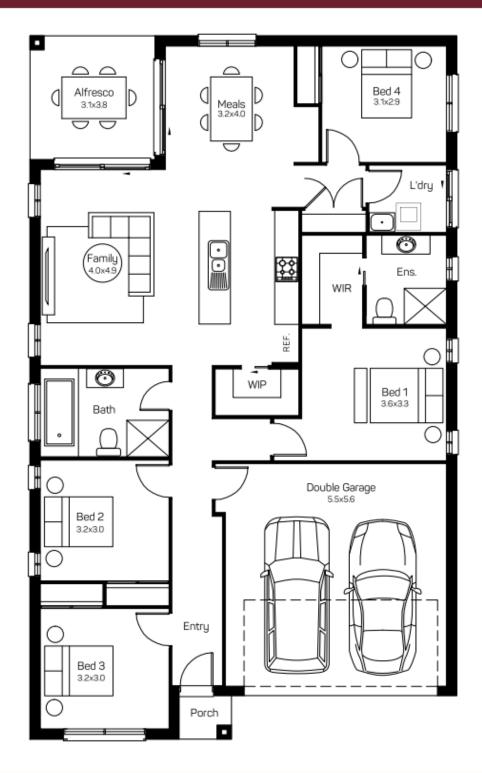

## House & Land Package

LOT 756 | LOT SIZE 406M<sup>2</sup> | WASHINGTON 19 TRADITIONAL

\$748,312\*

HOUSE & LAND PACKAGE

## House & Land Package

LOT 756 | LOT SIZE 406M2 | WASHINGTON 19 TRADITIONAL