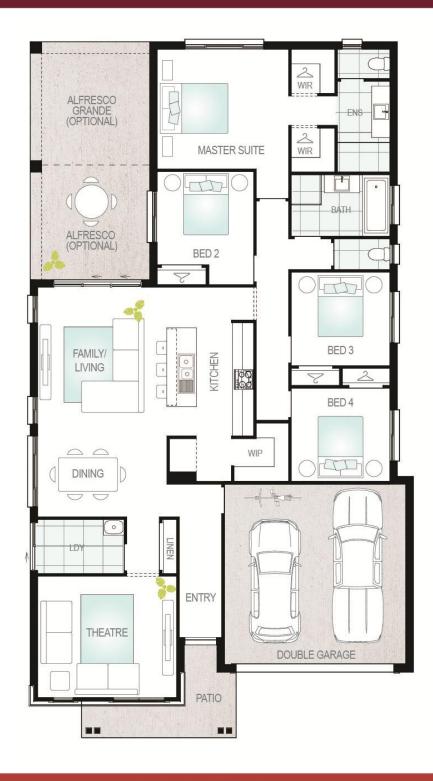

## House & Land Package

LOT 413 | LOT SIZE 500M<sup>2</sup> | IBIZA ONE

**□4 □2 ②** 2

\$872,060\*

HOUSE & LAND PACKAGE

## **Inclusions**

- 2.55m ceiling height throughout
- Kitchen overhead cupboards
- 20mm stone kitchen benchtop
- 900mm oven, hotplate and canopy rangehood
- Hobless showers with semi frameless glass doors
- Reverse cycle ducted air conditioning
- Alfresco under main roof
- Flooring throughout
- LED lighting
- Double glazed windows
- Wall insulation to all internal and external walls. Upgraded roof insulation
- 6.6kw solar
- And much more!

## House & Land Package

LOT 413 | LOT SIZE 500M<sup>2</sup> | IBIZA ONE