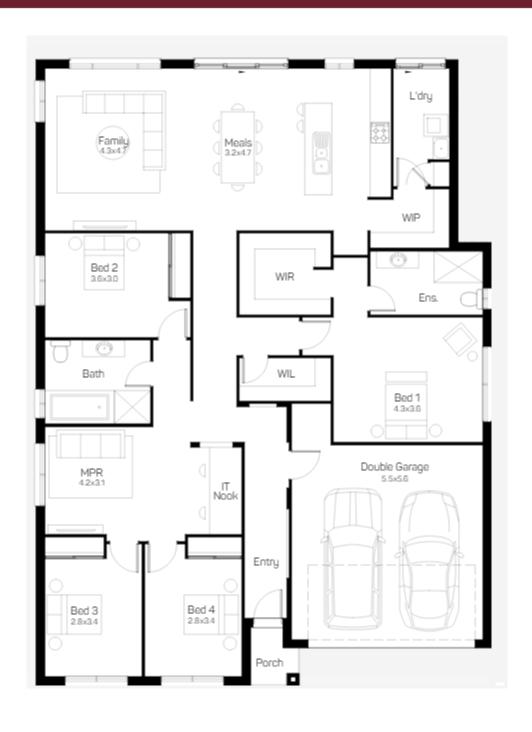

## House & Land Package

LOT 312 | LOT SIZE 500M<sup>2</sup> | RICHMOND 24 DELTA

**⊨4 ⊖4 ଛ2** 

\$889,357\*

HOUSE & LAND PACKAGE

## House & Land Package

LOT 312 | LOT SIZE 500M<sup>2</sup> | RICHMOND 24 DELTA