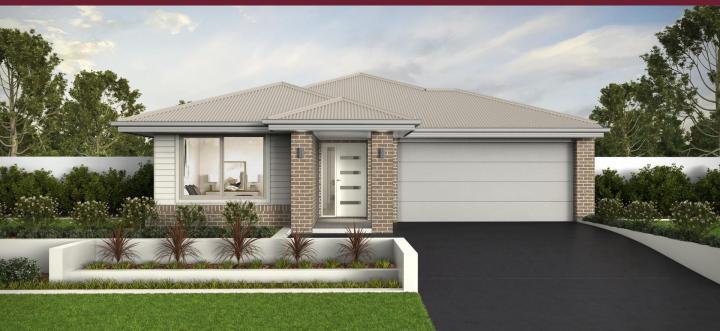

# House & Land Package

#### LOT 756 | LOT SIZE 406M<sup>2</sup> | MANA 17 MANILA





### **\$734,587\*** HOUSE & LAND PACKAGE

### DOMAINE HOMES

#### FOR MORE INFORMATION CALL GINA ON 0415 521 964

#### Inclusions

- Lifetime structural guarantee
- Hybrid steel frame
- Floor coverings
- 20mm stone kitchen benchtop
- Flyscreens to opening windows
- 900mm Haier oven, cooktop and rangehood
- Fully ducted air conditioning
- Soft close drawers and doors to kitchen and bathroom
- 3.5kW solar package
- •And much more!

All images and drawings including landscape plans are for illustrative purposes & should be used as a guide only. Purchasers are advised to refer to the Land Contract and/or Builders Tender and Contract for precise dimensions, specifications and inclusions. Builder reserves the right to revise plans, specifications, materials and suppliers without notice.

##