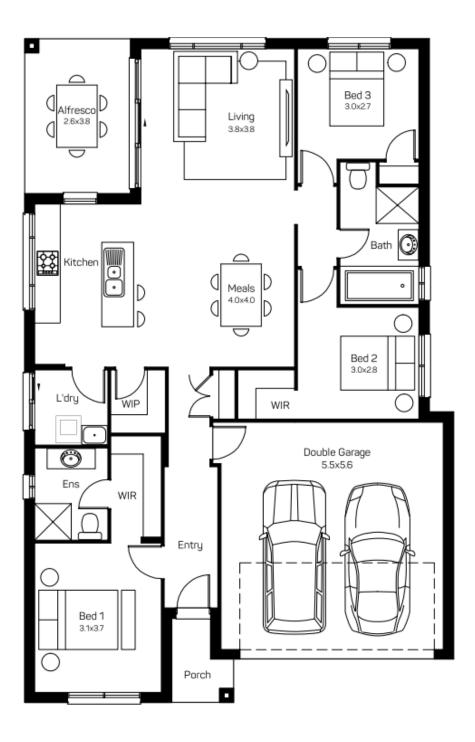

521 964

#### Inclusions

- Lifetime structural guarantee
- Hybrid steel frame
- Floor coverings
- 20mm stone kitchen benchtop
- Flyscreens to opening windows
- 900mm Haier oven, cooktop and rangehood
- Fully ducted air conditioning
- Soft close drawers and doors to kitchen and bathroom
- 3.5kW solar package
- •And much more!

All images and drawings including landscape plans are for illustrative purposes & should be used as a guide only. Purchasers are advised to refer to the Land Contract and/or Builders Tender and Contract for precise dimensions, specifications and inclusions. Builder reserves the right to revise plans, specifications, materials and suppliers without notice.

## Explore your new haven

## House & Land Package

#### LOT 756 | LOT SIZE 406M<sup>2</sup> | MANA 17 MANILA



Explore your new haven