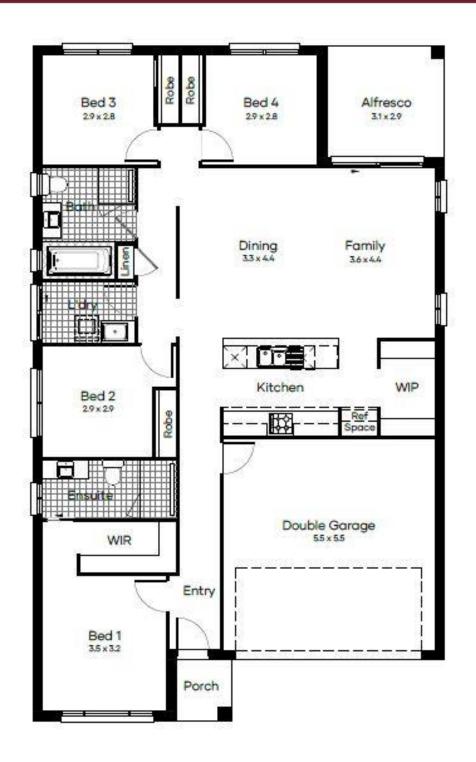

#### LOT 411 | LOT SIZE 500M<sup>2</sup> | HAVEN 19 CONTEMPORARY

## Explore your new haven

#### LOT 411 | LOT SIZE 500M<sup>2</sup> | HAVEN 19 CONTEMPORARY

Explore your new haven