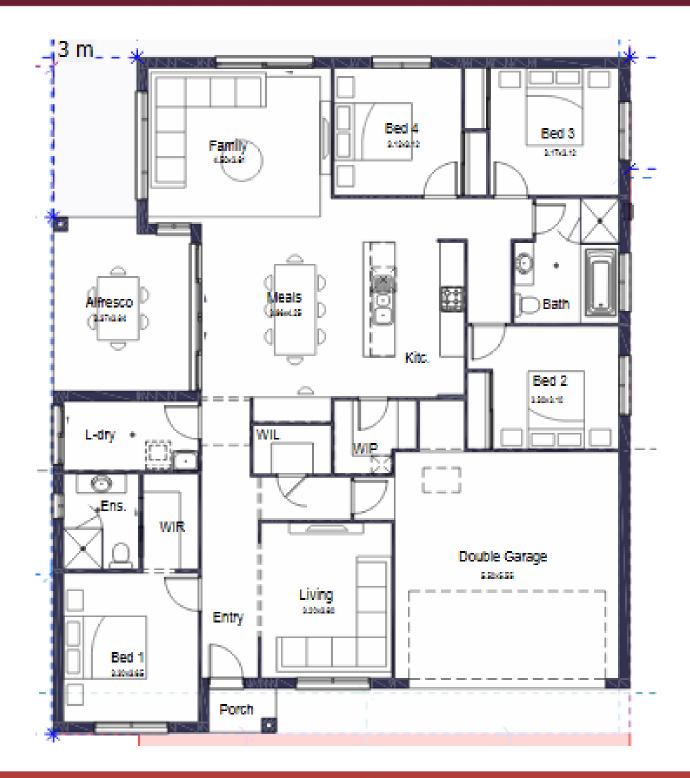

ORMATION CALL GINA ON 0415 521 964

#### Inclusions

- Lifetime structural guarantee
- Hybrid steel frame
- Floor coverings
- 20mm stone kitchen benchtop
- Flyscreens to opening windows
- Haier kitchen appliances
- Air conditioning
- Soft close drawers and doors to kitchen and bathroom
- 3.5kW solar package
- •And much more!

All images and drawings including landscape plans are for illustrative purposes & should be used as a guide only. Purchasers are advised to refer to the Land Contract and/or Builders Tender and Contract for precise dimensions, specifications and inclusions. Builder reserves the right to revise plans, specifications, materials and suppliers without notice.

## Explore your new haven

# House & Land Package

#### LOT 312 | LOT SIZE 500M<sup>2</sup> | MAYFIELD 23 GRACE



ΗΑΥΕΝ

### Explore your new haven