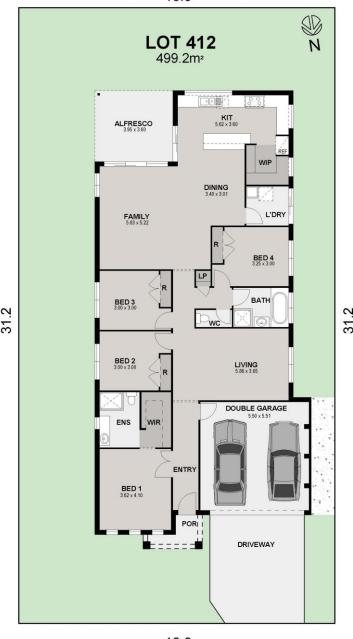

## House & Land Package

LOT 412 | LOT SIZE 499M<sup>2</sup> | MIDLAND 23 RESORT

**⊨4 ⊖2 ≘2** 

\$906,900\*

HOUSE & LAND PACKAGE

## House & Land Package

LOT 412 | LOT SIZE 499M<sup>2</sup> | MIDLAND 23 RESORT

16.0

16.0