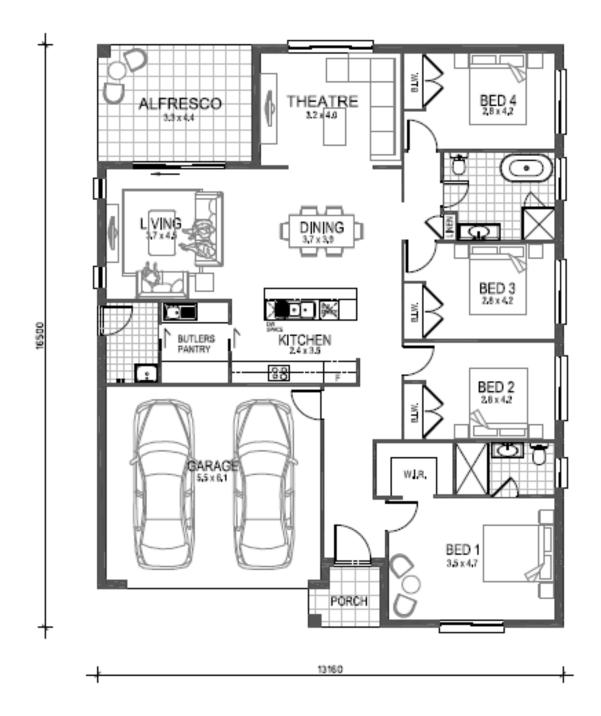

#### LOT 408 | LOT SIZE 500M<sup>2</sup> | SEAFORTH 4.1 COLONNADE

#### LOT 408 | LOT SIZE 500M<sup>2</sup> | SEAFORTH 4.1 COLONNADE

H

AVEN