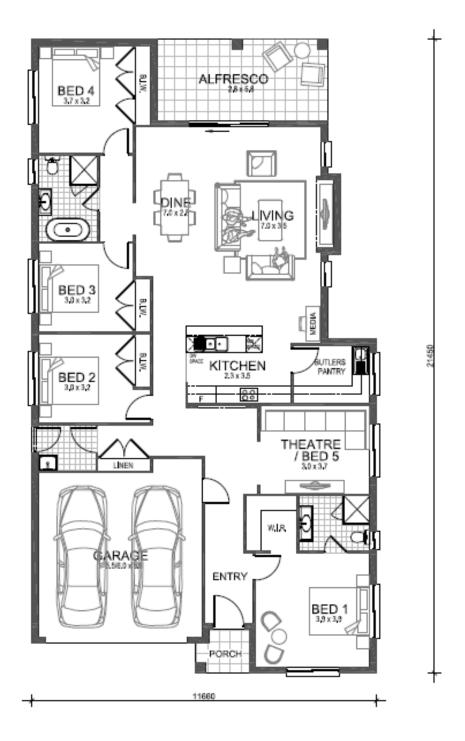

#### Inclusions

- Fixed site costs including H2-Class slab
- Tiles or 8.33mm timber laminate flooring to all living areas
- Carpet to all bedrooms
- Designer kitchen
- Main walk in robe
- Built in robes to the remaining bedrooms
- Floating vanities to bathrooms
- And much, much more