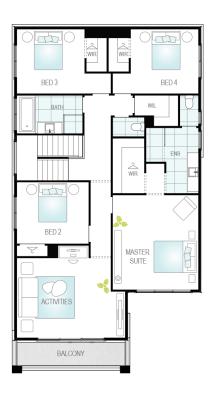

## House & Land Package

LOT 410 | LOT SIZE 500M<sup>2</sup> | VALIENTE 3 HARROW

**⊨4 ≟2 ଛ**2

\$1,024,100\*

HOUSE & LAND PACKAGE

## House & Land Package

LOT 410 | LOT SIZE 500M<sup>2</sup> | VALIENTE 3 HARROW