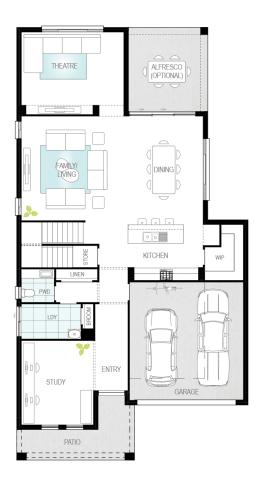

## House & Land Package

LOT 410 | LOT SIZE 500M<sup>2</sup> | VALIENTE 3 HARROW

**⊨4 ≟2 ଛ**2

\$1,024,100\*

HOUSE & LAND PACKAGE

## House & Land Package

LOT 410 | LOT SIZE 500M<sup>2</sup> | VALIENTE 3 HARROW