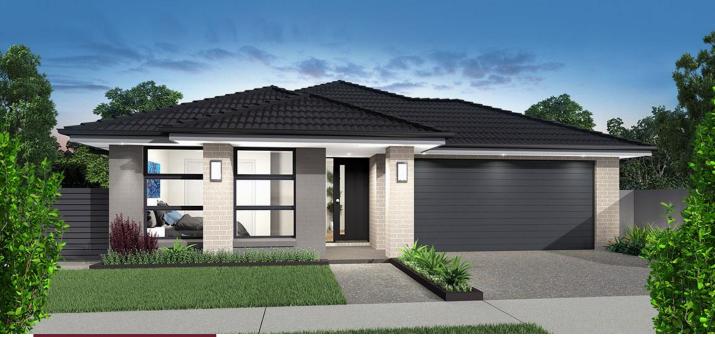

## House & Land Package

LOT 400 | LOT SIZE 500M<sup>2</sup> | ESSENCE 22 ACCENT

**⊨4 ⊖2 ≘2** 

\$830,100\*

HOUSE & LAND PACKAGE

## **Inclusions**

- Haier kitchen appliances
- 20mm reconstituted stone benchtop to kitchen
- Laminate or tiles to ground floor living areas, carpet to remaining
- Modern façade with rendered elements
- Steel frames and roof trusses with Colourbond roof and blanket