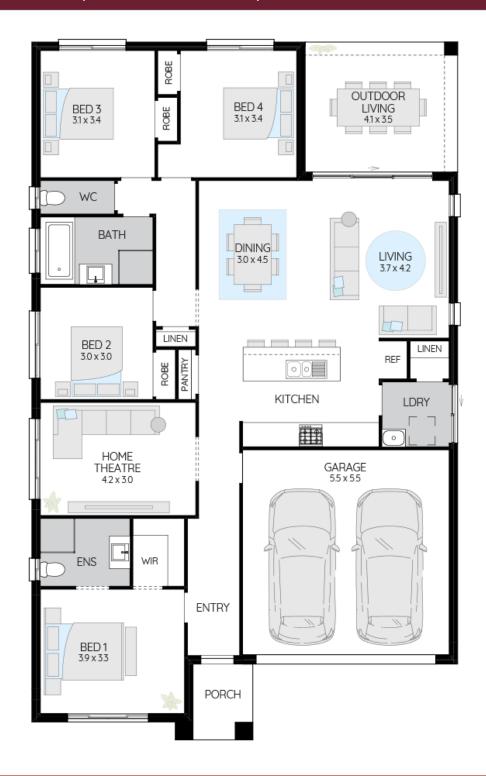

## House & Land Package

LOT 400 | LOT SIZE 500M<sup>2</sup> | ESSENCE 22 ACCENT

**⊨4 ⊖2 ≘2** 

\$830,100\*

HOUSE & LAND PACKAGE

## House & Land Package

LOT 400 | LOT SIZE 500M<sup>2</sup> | ESSENCE 22 ACCENT