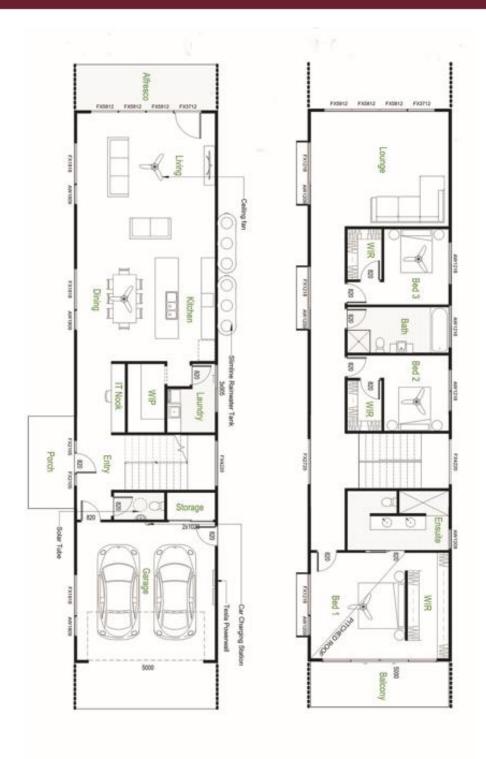

## House & Land Package

LOT 219 | LOT SIZE 837M<sup>2</sup> | THE BARN

**⊨3 ≟2.5 ଛ**2

\$1,544,550\*

HOUSE & LAND FROM

## House & Land Package

LOT 219 | LOT SIZE 837M<sup>2</sup> | THE BARN