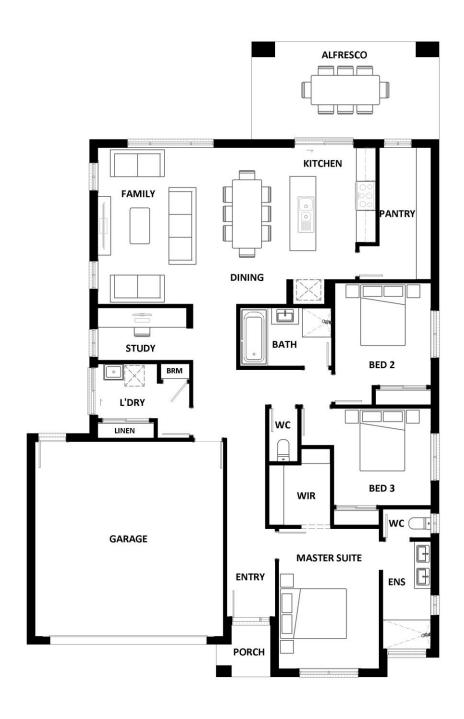

## House & Land Package

LOT 200 | LOT SIZE 807M<sup>2</sup> | ERSKINE 202 EARLWOOD

**⊨3 ⊖2 ☎**2

\$1,094,950\*

HOUSE & LAND PACKAGE

## House & Land Package

LOT 200 | LOT SIZE 807M<sup>2</sup> | ERSKINE 202 EARLWOOD